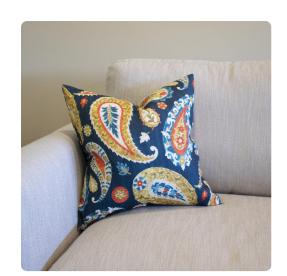

# MHE3-1143F – 24 x 24 Pillow Boteh Indigo - Down Insert

### **Textiles**

The Boteh Pillow is certain to add a fun pop of color to any decor. Bright and colorful paisley designs adorn a striated background. Our Boteh Indigo pillow is part of our Davida Kay designer pillow collection. Includes a lush down filled pillow insert and invisible zipper closure. Also available in a 20 size.