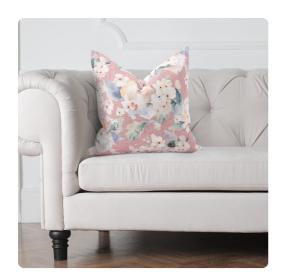

# MHE3-1209F – 24 x 24 Pillow Claude Blush - Down Insert

### **Textiles**

A beautiful abstract floral print comes to life in soft muted pastel tones. These well crafted pillows fit perfectly tucked in the corner of your favorite reading chair or grouped together with contrasting pillows in a more formal living space. The Claude pillow in Blush is truly a dream come true for style and comfort in soft pinks. These pillows transition easily from modern abstract to traditional to casual shabby chic. Includes a lush down filled pillow insert and invisible zipper closure. Also available in a 20 size.