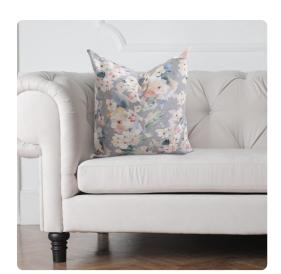

# MHE3-1247F – 24 x 24 Pillow Claude Moss - Down Insert

### **Textiles**

A beautiful abstract floral print comes to life in soft muted pastel tones. These well crafted pillows fit perfectly tucked in the corner of your favorite reading chair or grouped together with contrasting pillows in a more formal living space. The Claude pillow in Moss is truly a dream come true for style and comfort in soft greens. These pillows transition easily from modern abstract to traditional to casual shabby chic. Includes a lush down filled pillow insert and invisible zipper closure. Also available in a 20 size.