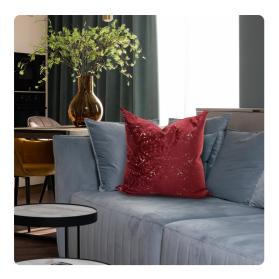

# Textiles MHE3-1249F – 24 x 24 Pillow Pisani Ruby - Down Insert

#### Textiles

The rich jewel tone colors of the Pisani pillow collection offers a lush palette for a variety of interior design styles. The depth of the Pisani pillows are highlighted a rich ruby red geometric pattern that has been cut and woven into a spectacular fabric. Whether tossed on the floor for movie night or presented to impress guests, the comfort and softness of these pillows are a perfect fit to todays ever changing lifestyles. Includes a lush down filled pillow insert and invisible zipper closure. Also available in a 20 size.