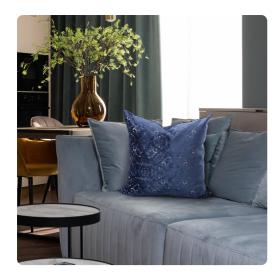

## **Textiles**

MHE3-1250F – 24 x 24 Pillow Pisani Sapphire - Down Insert

## **Textiles**

The rich jewel tone colors of the Pisani pillow collection offers a lush palette for a variety of interior design styles. The depth of the Pisani pillows are highlighted a deep brilliant blue geometric pattern that has been cut and woven into a spectacular fabric. Whether tossed on the floor for movie night or presented to impress guests, the comfort and softness of these pillows are a perfect fit to todays ever changing lifestyles. Includes a lush down filled pillow insert and invisible zipper closure. Also available in a 20 size.