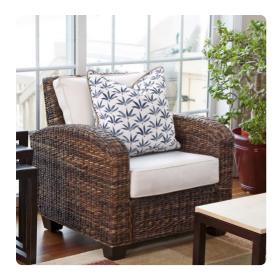

## Textiles MHE3-1254F – 24 x 24 Pillow Hemp Indigo - Down Insert Textiles

Once again we look to natural elements for inspiration. Foliage's and the patterns they can offer us is showcased in our woven printed Hemp pillow collection. A vibrant cool shades of blue is recreated in Indigo and brings this repeat foliage pattern into life as it is then framed and edged with natural linen cording. The combination gives each of these pillows a casual ease about them that leads each from casual country to urban eclectic. Includes a lush down filled pillow insert and invisible zipper closure. Also available in a 20 size.