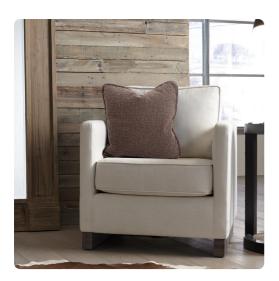

# Textiles MHE3-1262F – 24 in. x 24 in. Pillow Barbet Chocolate -Down In

#### Textiles

The highlight of the Barbet pillow collection is its casual soft knobby weave in natural earthy color tones such as the Chocolate in deep taupe. Designed with matching cording around the outer edge, these pillows are perfectly at home on a contemporary sofa or nestled in a casual lounge chair. The texture, depth, softness, and colors of each of these pillows will make them a staple in todays casual urban lifestyle settings. Includes a lush down filled pillow insert and invisible zipper closure. Also available in a 20 size, 20 Gusseted pillow and Pouf collection.