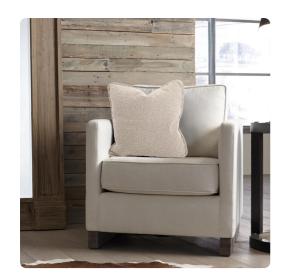

### **Textiles**

MHE3-1266F – 24 in. x 24 in. Pillow Barbet Natural -Down Inse

#### **Textiles**

The highlight of the Barbet pillow collection is its casual soft knobby weave in natural earthy color tones such as the Natural in cream. Designed with matching cording around the outer edge, these pillows are perfectly at home on a contemporary sofa or nestled in a casual lounge chair. The texture, depth, softness, and colors of each of these pillows will make them a staple in todays casual urban lifestyle settings. Includes a lush down filled pillow insert and invisible zipper closure. Also available in a 20 size, 20 Gusseted pillow and Pouf collection.