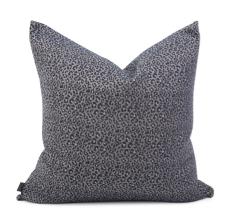

## Textiles MHE3-1283F – 24 x 24 Pillow Lynx Indigo - Down Insert Textiles

A bold blend of nature's allure and modern style. This striking Lynx fabric seamlessly melds the grace of the Lynx with the captivating charm of leopard spots, resulting in a garment that demands attention and reflects your fearless individuality. Designed with precision, the Lynx Leopard Print Polyester fabric showcases a dynamic leopard print pattern in multiple colors.

## **Specifications**

Height 24H Material 100% Polyester Width 24W Shape Square Weight 7 Finish Hand Finished

https://www.mdcwall.com/go/sku/MHE3-1283F