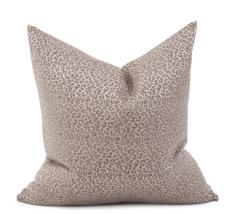

## Textiles MHE3-1284F – 24 x 24 Pillow Lynx Taupe - Down Insert Textiles

A bold blend of nature's allure and modern style. This striking Lynx fabric seamlessly melds the grace of the Lynx with the captivating charm of leopard spots, resulting in a garment that demands attention and reflects your fearless individuality. Designed with precision, the Lynx Leopard Print Polyester fabric showcases a dynamic leopard print pattern in multiple colors.