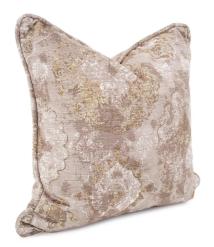

## Textiles MHE3-1291F – 24 x 24 Pillow Baroque Taupe - Down Insert

## Textiles

The Baroque Pillows are a harmonious fusion of opulence and comfort. This luxurious accent piece seamlessly blends timeless design with modern comfort, making it a captivating addition to any living space or bedroom. The pillow's surface has a mesmerizing Baroque pattern that pays homage to the grandeur and intricacy of the Baroque era. Each piece is hand made in the USA with hidden zippers and down inserts.