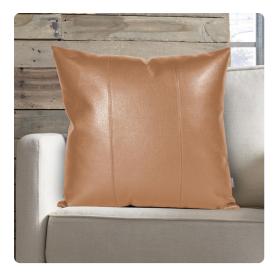

## Textiles MHE3-191 – 24 x 24 Avanti Bronze Pillow

## Textiles

Change up color themes or add pop to a simple sofa or bedding display by piling up the pillows in a multitude of colors, textures and patterns. This Avanti Pillow features a rich bronze color, textured leather-like grain and a paneled design to give the look of true leather. Includes lush polyester pillow fill insert. Also available in a 20 and kidney size.