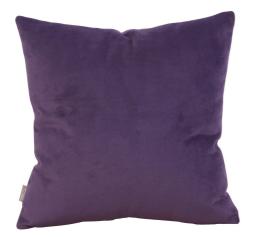

## Textiles MHE3-223F – 24 x 24 Bella Eggplant Pillow - Down Insert

## Textiles

Change up color themes or add pop to a simple sofa or bedding display by piling up the pillows in a multitude of colors, textures and patterns. This Bella Pillow features a rich eggplant purple fabric with a lush velvety hand. Includes a lush down filled pillow insert. Also available with a polyester insert. Also available in a 20 and kidney size.

## Specifications

Height 24H Material 100% Polyester Width 24W Shape Square Weight 7 Finish Hand Finished Package Dimensions 24 x 24 x 8

https://www.mdcwall.com/go/sku/MHE3-223F