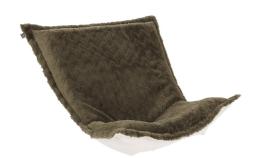

## Accent Furniture MHE300-1091P – Puff Chair Cushion Angora Moss (Cushion and Cover

## Accent Furniture

Extra Puff Cushions & Covers in Angora are a great way to get a fresh new look without the expense of buying a whole new chair! Puff Cushions fit Scroll & Rocker frames. The Puff Slipcover with the lush texture and high pile of our Angora faux fur make this the perfect addition to any home. Stock up with extra covers so you can change up the look of your decor without the expense of buying all new furniture! \*\*\*This item includes the fabric cover filled with the Puff foam. The metal frame is NOT included.