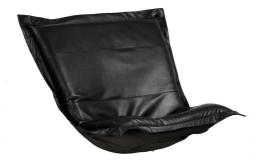

## Accent Furniture MHE300-194P – Puff Chair Cushion Avanti Black (Cushion and Cover

## Accent Furniture

Extra Puff Cushions & Covers in Avanti are a great way to get a fresh new look without the expense of buying a whole new chair! Puff Cushions fit Scroll & Rocker frames. Avanti features a paneled design with a luxurious leather look and feel, without the expense of real leather. Stock up with extra covers so you can change up the look of your decor without the expense of buying all new furniture! \*\*\*This item includes the fabric cover filled with the Puff foam. The metal frame is NOT included.