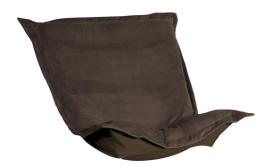

## Accent Furniture MHE300-220P – Puff Chair Cushion Bella Chocolate (Cushion and Co

## Accent Furniture

Extra Puff Cushions & Covers in Bella are a great way to get a fresh new look without the expense of buying a whole new chair! Puff Cushions fit Scroll & Rocker frames. The Puff Slipcover with the lush velvety texture and rich colors of Bella make this the perfect addition to any home. Stock up with extra covers so you can change up the look of your decor without the expense of buying all new furniture! \*\*\*This item includes the fabric cover filled with the Puff foam. The metal frame is NOT included.