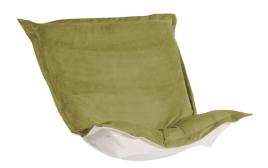

## Accent Furniture MHE300-221P – Puff Chair Cushion Bella Moss (Cushion and Cover O

## Accent Furniture

Extra Puff Cushions & Covers in Bella are a great way to get a fresh new look without the expense of buying a whole new chair! Puff Cushions fit Scroll & Rocker frames. The Puff Slipcover with the lush velvety texture and rich colors of Bella make this the perfect addition to any home. Stock up with extra covers so you can change up the look of your decor without the expense of buying all new furniture! \*\*\*This item includes the fabric cover filled with the Puff foam. The metal frame is NOT included.