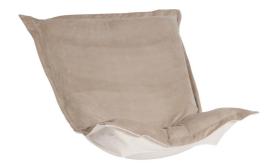

## Product Specification Accent Furniture MHE300-224P – Puff Chair Cushion Bella Sand (Cushion and Cover O

## Accent Furniture

Extra Puff Cushions & Covers in Bella are a great way to get a fresh new look without the expense of buying a whole new chair! Puff Cushions fit Scroll & Rocker frames. The Puff Slipcover with the lush velvety texture and rich colors of Bella make this the perfect addition to any home. Stock up with extra covers so you can change up the look of your decor without the expense of buying all new furniture! \*\*\*This item includes the fabric cover filled with the Puff foam. The metal frame is NOT included.