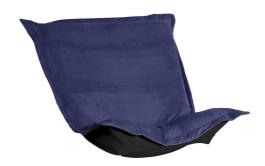

## Accent Furniture MHE300-972P – Puff Chair Cushion Bella Royal (Cushion and Cover

## Accent Furniture

Extra Puff Cushions & Covers in Bella are a great way to get a fresh new look without the expense of buying a whole new chair! Puff Cushions fit Scroll & Rocker frames. The Puff Slipcover with the lush velvety texture and rich colors of Bella make this the perfect addition to any home. Stock up with extra covers so you can change up the look of your decor without the expense of buying all new furniture! \*\*\*This item includes the fabric cover filled with the Puff foam. The metal frame is NOT included.