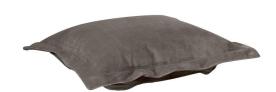

## Accent Furniture MHE310-225P – Puff Ottoman Cushion Bella Pewter (Cushion and Cov

## Accent Furniture

Extra Puff Cushions & Covers in Bella are a great way to get a fresh new look without the expense of buying a whole new Ottoman! The Puff Slipcover with the lush velvety texture and rich colors of Bella make this the perfect addition to any home. Stock up with extra covers so you can change up the look of your decor without the expense of buying all new furniture! \*\*\*This item includes the fabric cover filled with the Puff foam. The metal frame is NOT included.