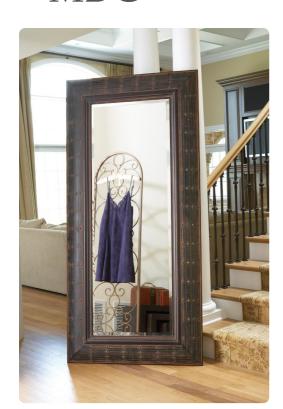

## Mirrors

Our Pamela Mirror is a gorgeous piece fashioned from wood into a large rectangular frame. The frame is detailed with rows of small brass rivets. It is then finished in a gorgeous French brown and distressed with antique rust highlights. The mirror is beveled adding to its style and beauty. It is a perfect focal point for an entryway, bathroom, bedroom or any room in your home. D-rings are affixed to the back of the mirror so it is ready to hang right out of the box! The Pamela Mirror can be hung in a horizontal or vertical orientation. And its large size also makes it a perfect floor mirror.