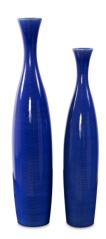

## Accessories MHE34053 – Cobalt Blue Glaze Ceramic Vases - Set of 2

## Accessories

This tall vase set is fashioned from ceramic and finished in a vivid cobalt blue glaze. The set includes a large and small sized vase that you can use together or each on their own anywhere in your home. The vase has padded feet to protect your surfaces. Console tables, book shelves, pedestals or any other place that a punch of color is needed, are the perfect places for this vase set.