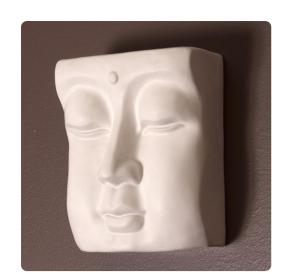

# Wall Art MHE34092 – Abstract Buddha Face in Eggshell White Ceramic Wal

## Wall Art

This ceramic vase features a vast resemblance to Buddha. It is finished in a soothing, matte eggshell white. What is great about this piece is that it can sit on a shelf or table, or be hung on a wall. Alone or in multiples this piece will look great in any room where you need a punch of eclectic style. Vase can hold water.