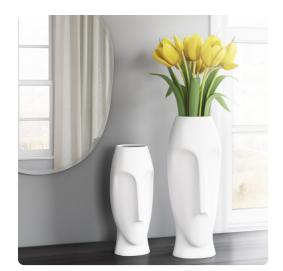

# MHE34094 – Abstract Faces Matte White Ceramic Vases (Set of 2

### Accessories

This ceramic vase set are characterized by non descript contemporary faces. They are then finished in a matte white glaze giving the pieces a modern and mysterious look. The vase set has padded feet to protect your surfaces from potential scratching. The set includes a large and a small vase. Console tables, book shelves, pedestals or any other place that an accent is needed, are the perfect places for this vase. Vases can hold water.