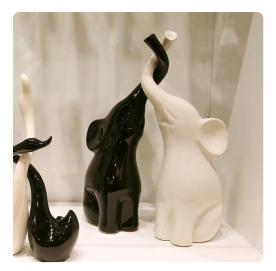

## Accessories MHE34104 – Elephant Love

#### Accessories

These two love birds, err..... elephants rather, are fashioned from ceramic. One is finished in a glossy black glaze with the other in a glossy white. Though opposites, their trunks intertwine to make the perfect pair - set of 2. Use them together as a set or as individual pieces to accent your shelves, tables, bookcases and more!

#### Specifications

Height 17H Material Ceramic Width 5W Shape Unique Weight 5 Finish Glossy Package Dimensions 15 x 7 x 19

https://www.mdcwall.com/go/sku/MHE34104