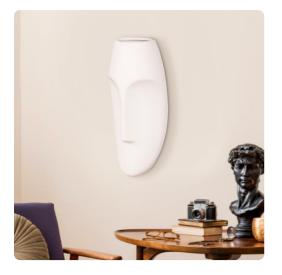

# Wall Art MHE34114 – Matte White Face Wall Sculpture

#### Wall Art

This ceramic vase is characterized by non descript contemporary face. It is then finished in a matte white glaze giving the piece a modern and mysterious look. Alone or in multiples, It is a perfect focal point for an entryway, bathroom, bedroom or any room in your home. Hardware is affixed to the back of the piece so it is ready to hang right out of the box!