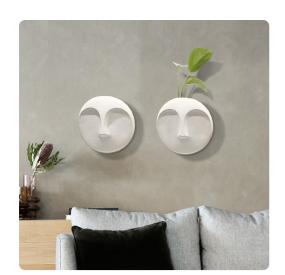

## Wall Art MHE34146 – Matte White Round Face Wall Sculpture Wall Art

This ceramic vase is characterized by non descript contemporary face. It is then finished in a matte white glaze giving the piece a modern and mysterious look. Alone or in multiples, It is a perfect focal point for an entryway, bathroom, bedroom or any room in your home. Hardware is affixed to the back of the piece so it is ready to hang right out of the box! Vase can hold water.