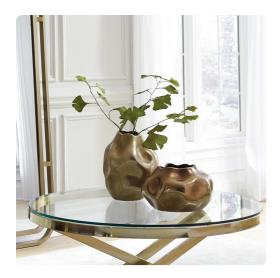

# Accessories MHE34151 – Matte Bronze Abstract Ceramic Vase, Large

#### Accessories

This unique vase is fashioned from ceramic into an organic shape. The rustic imperfection of this vase adds a character all of its own. It is finished in a gorgeous matte bronze that accentuates the unique style of the piece. Pair with the other pieces of the collection to complete the set. This vase can hold water.

#### Specifications

Height 12H Material Ceramic Width 10.5W Shape Unique Weight 7 Finish Matte Package Dimensions 13 x 13 x 15

https://www.mdcwall.com/go/sku/MHE34151