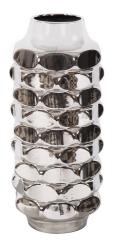

# Accessories MHE34181 – Hammered Metallic Silver Ceramic Vase, Medium

#### Accessories

The interesting geometric texture of this vase is inspired by vintage tiled roofs. The cylindrical vase fashioned from ceramic decorated with this unique texture surrounding the piece. It is finished in an electrostatic metallic silver finish that transports it into modern, high design. Additional sizes available.