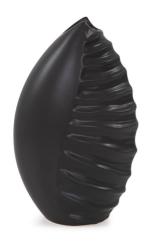

## Accessories MHE34237 – Dierks Ribbed Vase, Short

## Accessories

The Dierks collection was inspired by some of today's most prolific and interesting modern architecture. The combination of asymmetrical shapes and smoothly grooved texturing creates not only a functional vase but a work of art. Each of these pieces in the collection can definitely stand alone or be grouped together for a look into the future of modern design.

## **Specifications**

Height 9.5H Material Ceramic Width 5.3/4W Finish Matte Package Dimensions 8X6X12

https://www.mdcwall.com/go/sku/MHE34237