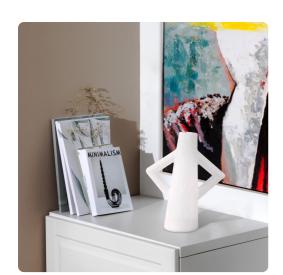

# Accessories MHE34252 – Astrid Ceramic Vase, III

### Accessories

A beautiful collection of matte white ceramic vases were designed with a strong Scandinavian influence. The simple yet bold strong lines of these pieces took the name Astrid meaning divine strength. Whether the collection is used to accessorize a shelf or filled with a few seasonal flowers, these vases will make the perfect touch in any decor.

#### **Specifications**

Height 10H Material Ceramic Width 8W Weight 0.65 Finish Matte Package Dimensions 10X6X12

https://www.mdcwall.com/go/sku/MHE34252