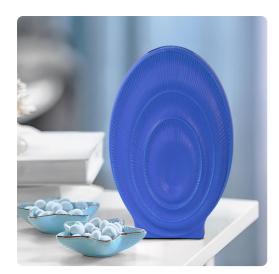

## Accessories MHE34265 – Radiant Blue Tall Ceramic Vase

## Accessories

Elevate your decor with a striking fusion of form and color that adds a vibrant touch to any space. This versatile vase allows you to customize your display according to your design vision. Its bold, bright blue hue radiates energy and vitality, making it a captivating centerpiece or accent piece. The ribbed detailing, thoughtfully carved into the surface, introduces texture and depth to the vase, creating an engaging visual and tactile experience.

## **Specifications**

Height 15H Material Ceramic Width 9.1/2W Shape Oval Weight 4 Finish Glossy Package Dimensions 17

https://www.mdcwall.com/go/sku/MHE34265