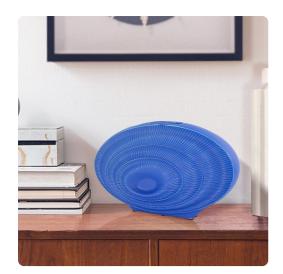

## Accessories MHE34267 – Radiant Blue Wide Ceramic Vase

## Accessories

Elevate your decor with a striking fusion of form and color that adds a vibrant touch to any space. This versatile vase allows you to customize your display according to your design vision. Its bold, bright blue hue radiates energy and vitality, making it a captivating centerpiece or accent piece. The ribbed detailing, thoughtfully carved into the surface, introduces texture and depth to the vase, creating an engaging visual and tactile experience.

## **Specifications**

Height 8.1/4H
Material Ceramic
Width 13.1/4W
Shape Oval
Weight 2.5
Finish Glossy
Package Dimensions 10

https://www.mdcwall.com/go/sku/MHE34267