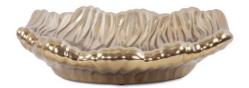

## Accessories

The Ebb Low Tray - The constant flow of wave after wave coming into the shore was the inspiration for this collection Each ceramic piece is beautifully hand finished in a rustic brass color. Whether used as a resting place for a few small treasures or a stand alone work of art, the Ebb tray will be the perfect touch of sophistication in a lustrous brass finish.