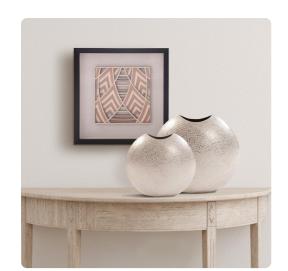

## Accessories

This interesting vase is fashioned from metal into a round, disk-like shape. It is finished in a metallic silver with a minute hammered texture in a circular pattern which gives the piece an almost frosted look. From Contemporary, to Art Deco; from Transitional to a Scandinavian look, plus everything in between this piece is sure to fit right into your decor. This vase is a perfect accent piece for console tables, book shelves, entryways or any room in your home. Pair with the smaller size for a complete look. \*For decoration ONLY. Item is NOT food safe or suitable to hold water.