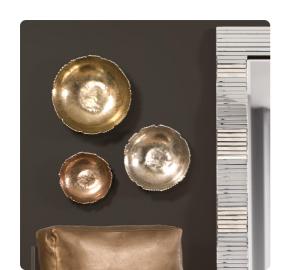

## Wall Art MHE35049 – Gold Broken Edge Bowl / Wall Art

## Wall Art

This unique bowl is fashioned from metal and features torn edges. It is finished with a bright metallic silver on the outside, while the inside of the bowl is finished in a bright metallic gold. Console tables, book shelves, desks or any other place that an accent is needed, are the perfect places for this decorative bowl. But that's not all! This piece comes with hardware so that you can hang it on the wall for a sculptural wall art piece! Pair with the other colors and sizes for a striking collection on your wall or table! \*For decoration ONLY. Item is NOT food safe or suitable to hold water.