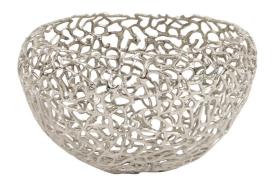

## Accessories

This bowl is fashioned from intertwined aluminum strips that come together to resemble a nest like shape. It is then finished in a lovely silver. It is a great piece for a shelf or table to elegantly display the items inside. The bottom of the bowl is padded so as not to harm your surfaces. Also available in a deep bronze and in a matching wall art piece. \*For decoration ONLY. Item is NOT food safe or suitable to hold water.