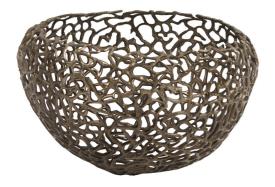

## Accessories

This bowl is fashioned from intertwined aluminum strips that come together to resemble a nest like shape. It is then finished in a lovely deep bronze. It is a great piece for a shelf or table to elegantly display the items inside. The bottom of the bowl is padded so as not to harm your surfaces. Also available in a silver and in a matching wall art piece. \*For decoration ONLY. Item is NOT food safe or suitable to hold water.