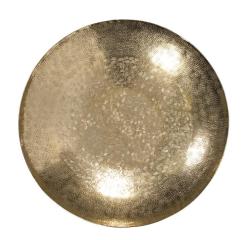

## Wall Art

This unique charger is fashioned from metal and features a chiseled texture. It is finished in a metallic gold. Console tables, book shelves, desks or any other place that an accent is needed, are the perfect places for this decorative bowl. But that's not all! This piece comes with hardware so that you can hang it on the wall for a sculptural wall art piece! Pair with the larger, bronze piece for a striking collection on your wall or table! \*For decoration ONLY. Item is NOT food safe or suitable to hold water.