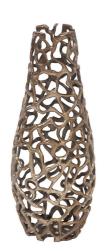

## Accessories

This vase captures the organic design of the bird's nest it was inspired by. Organically shaped free flowing metal work intertwines to create the intricate open work design. The handwork of soldering all of the aluminum pieces together takes a very precise skill set. It is finished in a rich, bronze color. Also available in silver.