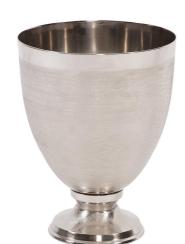

## Accessories MHE35160 – Textured Silver Metal Goblet Vase, Large

## Accessories

This vase features a regal goblet shape fashioned from aluminum metal. The body of the vase is textured with a fine, chiseled cross hatch design. It is then finished in a bright silver. Additional sizes and colors are available. Pair with the other pieces in the collection for a complete look. The base of this piece removes for safe shipping.

## **Specifications**

Height 11H Material Aluminum Width 8.5W Shape Round Weight 7 Finish Textured Package Dimensions 11 x 9 x 9

https://www.mdcwall.com/go/sku/MHE35160