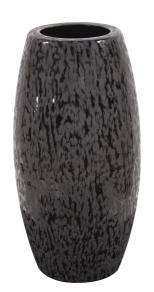

## Accessories MHE35223 – Chiseled Texture Black Iron Cylinder Vase, Small

## Accessories

This interesting vase features a glossy black, cylindrical shape formed from iron. What makes it unique, is the chiseled texture characterizing the exterior, creating an intriguing 2 toned effect. Pair with the coordinating pieces of the collection to complete the look. Opening 3.1/4

## **Specifications**

Height 12.3/4H
Material Iron
Width 6.1/4W
Shape Round
Weight 3
Finish Glossy/Textured
Package Dimensions 14 x 7 x 8

https://www.mdcwall.com/go/sku/MHE35223