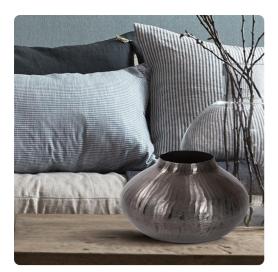

# Accessories MHE35243 – Carbon Gray Round Chiseled Aluminum Vase

#### Accessories

This aluminum globe vase features a soft and fluid chiseled texture that will be a great part of any interior. A carbon black finish is accented with dark bronze that deepens and enriches the overall look of the piece. Pair with the additional pieces of the collection to complete the look.

#### Specifications

Height 9H Material Aluminum Width 16W Shape Round Weight 7 Finish Textured Package Dimensions 11 x 17 x 17

https://www.mdcwall.com/go/sku/MHE35243