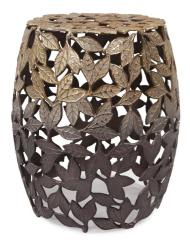

# Accent Furniture MHE35300 – Olive Leaf Side Table/Stool

#### Accent Furniture

The art of pressing and preserving foliage's and flowers for various works of art was the inspiration for the Olive Leaf Side Table. The pressed foliage of the olive tree was placed into a pattern that was eventually translated into cast aluminum. The ombre finish from dark to bright bronze was created by hand as each piece is constructed. The dual purpose of this side table or stool only increases the value of this accent piece in numerous interior design scopes.