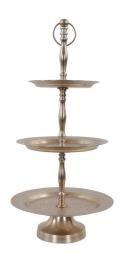

## MHE35323 – Hammered Em Dash 3 Tiered Service Tray

## Accessories

The Em Dash Collection is hand crafted and finished by expert artisans. The simple modern dash pattern also creates a hammered effect on the inside, that adds to the beauty of the design. Finished in a matte black or bright silver, each piece can easily stand alone as a decorative accent or grouped together to show the contrast of dark and light elements. The three tiered service tray can be used as a centerpiece for special occasions or everyday to showcase a collection of keepsakes.

## **Specifications**

Height 24H Material Aluminum Width 12W Weight 4.6 Finish Matte Package Dimensions 13X13X5

https://www.mdcwall.com/go/sku/MHE35323