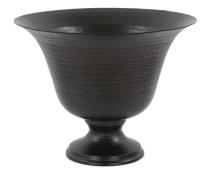

## Accessories MHE35324 – Hammered Em Dash Flared Deep Bowl, Medium

## Accessories

The Em Dash Collection is hand crafted and finished by expert artisans. The simple modern dash pattern also creates a hammered pattern on the inside, that adds to the versatility and beauty of these designs. Finished in a matte black or bright silver, each piece can easily stand alone as a decorative accent or grouped together to show the contrast of dark and light elements. Whether it is filled with a plant or left as is, the medium flared deep bowl in matte black will add just the right touch of modern yet classic flare.

## Specifications

Height 9.5H Material Aluminum Width 12W Weight 3.25 Finish Matte Package Dimensions 12X12X7.5

https://www.mdcwall.com/go/sku/MHE35324