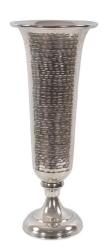

## Accessories MHE35329 - Hammered Em Dash Tall Flared Trumpet Vase, Large

## Accessories

The Em Dash Collection is hand crafted and finished by expert artisans. The simple modern dash pattern also creates a hammered pattern on the inside, that adds to the versatility and beauty of these designs. Finished in a matte black or bright silver, each piece can easily stand alone as a decorative accent or grouped together to show the contrast of dark and light elements. Whether it is filled with beautiful seasonal floral or left as is, this tall flared trumpet vase in bright silver will add just the right touch of modern yet classic flare.