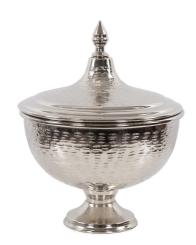

# MHE35331 – Hammered Em Dash Covered Urn, Large

### Accessories

The Em Dash Collection is hand crafted and finished by expert artisans. The simple modern dash pattern also creates a hammered pattern on the inside, that adds to the versatility and beauty of these designs. Finished in a matte black or bright silver, each piece can easily stand alone as a decorative accent or grouped together to show the contrast of dark and light elements. The large covered urn features a modern twist to a classic design that will add a little charm to a shelf of table.