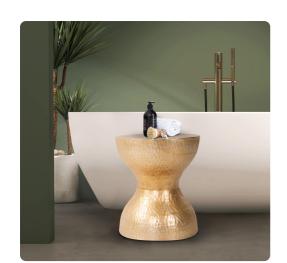

## Accent Furniture MHE35332 – Espen Gold Hourglass Stool/Side Table

## Accent Furniture

The Espen collection features a hammered textured finish in both matte gold and bright silver. Each piece is crafted by hand out of aluminum sheets that is cut and welded into various decorative forms. The hour glass stool side table provides versatility. The Espen stool/side tables make great accents to any home decor.

## **Specifications**

Height 17.5H
Material Aluminum
Width 15W
Shape Hourglass
Weight 10
Finish Matte/Hammered
Package Dimensions 18x18x21

https://www.mdcwall.com/go/sku/MHE35332