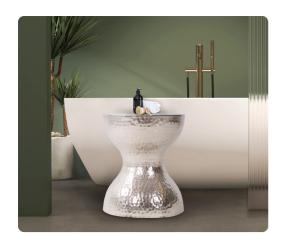

## Accent Furniture MHE35333 – Espen Silver Hourglass Stool/Side Table

## Accent Furniture

The Espen collection features a hammered textured finish in both matte gold and bright silver. Each piece is crafted by hand out of aluminum sheets that is cut and welded into various decorative forms. The hour glass stool side table provides versatility. The Espen stool/side tables make great accents to any home decor.

## **Specifications**

Height 17.5H
Material Aluminum
Width 15W
Shape Hourglass
Weight 10
Finish Hammered
Package Dimensions 18x18x22

https://www.mdcwall.com/go/sku/MHE35333